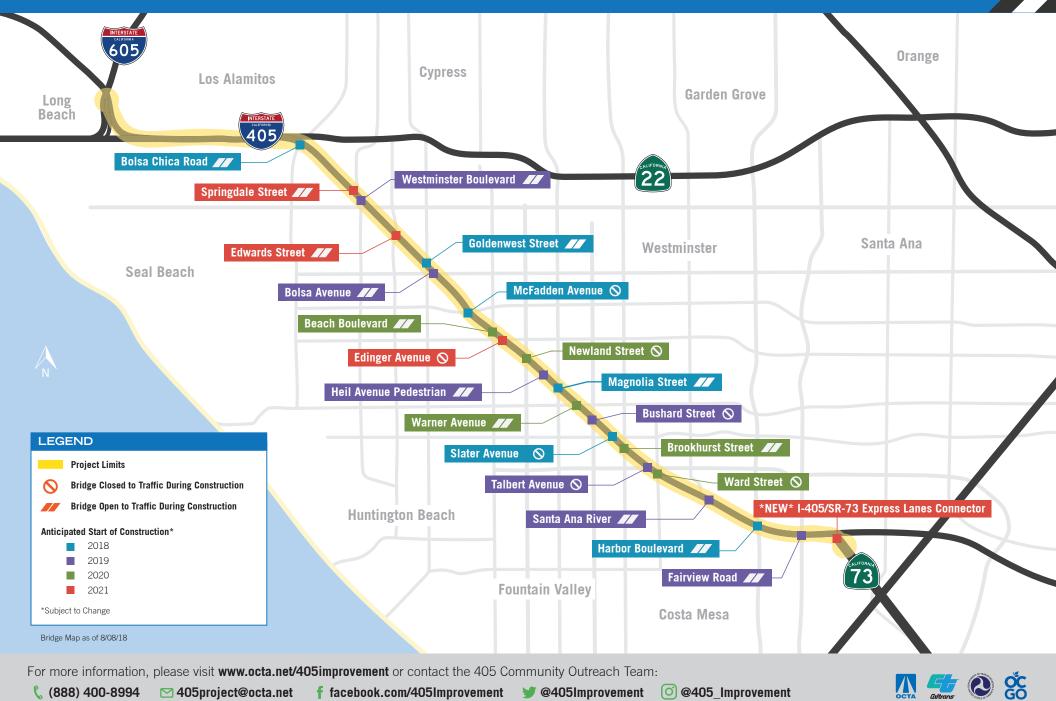

## **Bridge Construction Map**

## **Bridge Replacement Fast Facts**

| BRIDGE REPLACEMENTS    |                      |         |         |                       |        |            |        |
|------------------------|----------------------|---------|---------|-----------------------|--------|------------|--------|
|                        | <b>C</b> onstruction | No. of  | f Lanes | <u>Š</u><br>Sidewalks |        | Bike Lanes |        |
|                        | Start Date*          | Current | Future  | Current               | Future | Current    | Future |
| Fairview Road          | 2019                 | 10      | 10      | NB/SB                 | NB/SB  | NB/SB      | NB/SB  |
| Ward Street            | 2020                 | 2       | 4       | SB                    | NB/SB  | NB/SB      | NB/SB  |
| Talbert Avenue         | 2019                 | 4       | 6       | NB/SB                 | NB/SB  | None       | NB/SB  |
| Brookhurst Street      | 2020                 | 8       | 8       | NB/SB                 | NB/SB  | None       | NB/SB  |
| Slater Avenue          | 2018                 | 4       | 4       | NB/SB                 | NB/SB  | NB/SB      | NB/SB  |
| Bushard Street         | 2019                 | 4       | 4       | NB/SB                 | NB/SB  | NB/SB      | NB/SB  |
| Warner Avenue          | 2020                 | 8       | 8       | EB                    | EB/WB  | NB/SB      | EB/WB  |
| Magnolia Street        | 2018                 | 4       | 6       | SB                    | NB/SB  | None       | NB/SB  |
| Heil Avenue Pedestrian | 2019                 |         |         |                       |        |            |        |
| Newland Street         | 2020                 | 2       | 4       | SB                    | NB/SB  | None       | NB/SB  |
| Edinger Avenue         | 2021                 | 4       | 4       | EB                    | EB/WB  | None       | EB/WB  |
| McFadden Avenue        | 2018                 | 2       | 4       | WB                    | EB/WB  | None       | EB/WB  |
| Bolsa Avenue           | 2019                 | 5       | 7       | EB                    | EB/WB  | None       | EB/WB  |
| Goldenwest Street      | 2018                 | 5       | 8       | NB                    | NB/SB  | None       | NB/SB  |
| Edwards Street         | 2021                 | 4       | 4       | NB/SB                 | NB/SB  | NB/SB      | NB/SB  |
| Westminster Boulevard  | 2019                 | 6       | 6       | EB                    | EB/WB  | None       | EB/WB  |
| Springdale Street      | 2021                 | 4       | 4       | NB                    | NB/SB  | None       | NB/SB  |
| Bolsa Chica Road       | 2018                 | 4       | 8       | NB                    | NB     | None       | NB/SB  |

LEGEND: (NB) Northbound (SB) Southbound (EB) Eastbound (WB) Westbound (None) No Planned Improvements

ents \*Subject to Change

For more information, please visit **www.octa.net/405improvement** or contact the 405 Community Outreach Team: